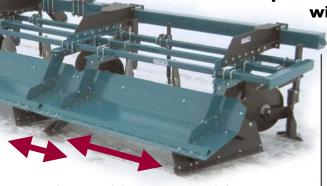

A unique feature

of Model 6331 is

adjustable bed tops

## M-4

**BED SHAPERS** 

- or - adjustable furrows. Bed top width can be sized for proper plastic mulch application. Furrows can be wider for walking or as narrow as 18" to maximize bed top area or for an effective guidance system for cultivating equipment. Furrows narrower than 18" are custom-order.