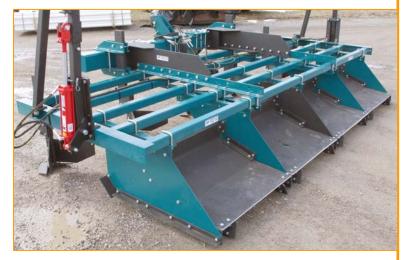

## 3-bed shapers are fully compatible with plastic mulch application

This mid-power design for tractors up to 125 HP is progressive, versatile and affordable for smaller wholesale growers or larger fresh market growers wanting to move up

from 1-bed equipment.

## **Options**

Use GPS for row alignment or add hydraulic markers. Markers feature an automatic sequence valve, which uses one hydraulic outlet. All hoses included.

Shown with optional open-center hitch. 5 x 5 hitch beam can be partial or full-width.