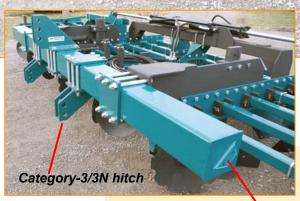

## Equip to form new beds or cultivate/reshape beds

Super-heavy 7 x 7 hitch bar

Tapered bearing disk hubs

The same rugged and versatile features for Model 8421 also also found on this Category-3 Model 9421. Pull with tractors up to 225 HP.