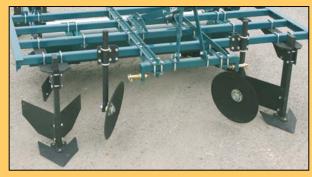

Furrow shanks and shaping disks are standard to fill bed, pull straight and pull <u>with less power</u>

Drip tape applicator attachments

Optional rear gauge wheels