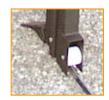

#### Series 262

At the top of the list of applicator shanks is a simple rigid-mount bracket and roller to lay drip tape on top of the ground. However, buried tape offers several advantages.

Rigid mounting is conventional to combine with Bed Shapers and Mulch Layers, which operate in loose-soil conditions.

For shallow application in loose seedbed soil - Maximum 5" depth