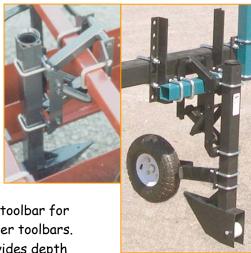

### Series 420-440

The same shank and shoe is mounted with a spring-loaded parallel linkage to glide over rocks. Use in the most adverse conditions or on heavy, multi-row toolbars to protect shoes.

Series 420 mounts directly to the toolbar.

Series 440 utilizes a sub-toolbar for height adjustment on larger toolbars. Optional gauge wheel provides depth control for each shoe.

### Drip Tape Sub-Surface Guide w/ Parallel Linkage

**20420** -- for 2" square toolbar 1721 - 1723 - 1912 - 1921 - 1923

2113 - 2121 - 2131 - 2133 - 4321 - 4412 - 4422

**25420** -- for 2-1/2" square toolbar 4113 - 4143 - 4531 - 4612

## Drip Tape Sub-Surface Guide w/ Parallel Linkage, Sub-Toolbar

**30440** -- for 3" square toolbar

40440 -- for 4" square toolbar

18480 Gauge Wheel for Sub-Surface Guide

for - 420 - 440 Series