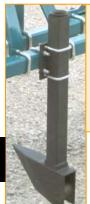

#### Series 288

Bury tape a few inches below the surface to keep tape lines in place and away from rodents. This is also most easy to remove. Features a shoe with a single idler. If soil is hard or not tilled deep enough, lead with a ripper shank to loosen soil. Shoe can also be raised for surface application.

#### **Drip Tape Sub-Surface Guide**

**20288** -- for 2" square toolbar 1721 - 1723 - 1912 - 1921 - 1923 2121 - 2131 - 2113 - 2133

**25288** -- for 2-1/2" square toolbar 4113 - 4531 - 4143 - 4612