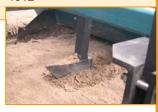

#### Series 288

Bury tape a few inches below the surface to keep tape lines in place and away from rodents. This is also most easy to remove. Features a shoe with a single idler. If soil is hard or not tilled deep enough, lead with a ripper shank to loosen soil. Shoe can also be raised for surface application.

#### **Drip Tape Sub-Surface Guide**

**20288** -- for 2" square toolbar 1721 - 1723 - 1912 - 1921 - 1923 2121 - 2131 - 2113 - 2133

**25288** -- for 2-1/2" square toolbar 4113 - 4531 - 4143 - 4612