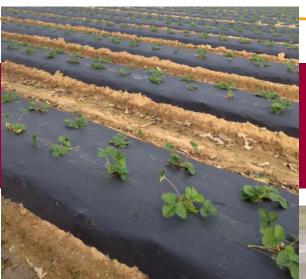

Transplanter efficiency
Hand-planting quality

Water Wheel Planters are a top choice for planting fresh-market crops through plastic mulch. These have the speed of mechanical transplanters and are easily adaptable to many different crops. Placing and firming plants with a "hand touch" makes the difference for a better plant set.