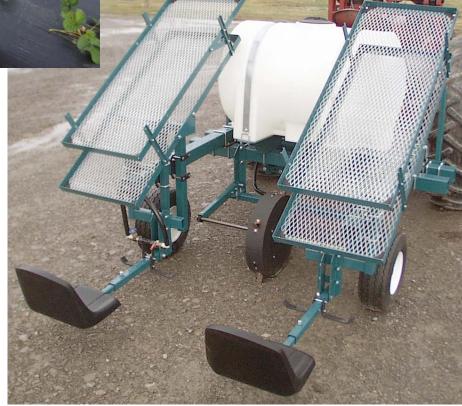

## **Limitless possibility**

Buckeye offers industry-leading features for large and small growers alike. We were the first to offer changeable plant punches and wheels with multiple plant spacings. The planter frame is adjustable to match bed spacing. Operator stations are fully adjustable for convenience and comfort - plus many more user-friendly features.

Planters that match your row system