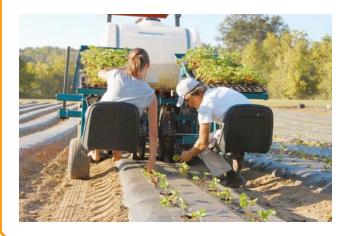

Transplanter efficiency
Hand-planting quality

Water Wheel Planters are a top choice for planting fresh-market crops through plastic mulch. These have the speed of mechanical transplanters and are easily adaptable to many different crops. Placing and firming plants with a "hand touch" makes the difference for a better plant set.