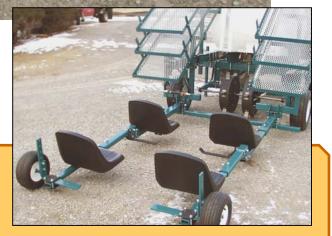

Add 3rd or 4th seat to plant 3 or 4 rows. Also speed-plant 2 rows. Rear gauge wheels provide better support and a better ride. Stacking racks also shown