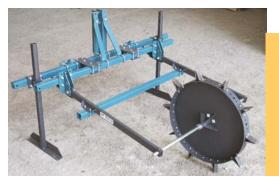

## **3-point mounted Dry Wheel Puncher**

Package Shown: (1) 1706-PB Dry Wheel Puncher Frame (1 to 4 wheels) (1) 21232 Toolbar Hitch (2) 20030-072 Toolbar, 2sq x 72 (2) 20435 Parking Stand, 36" w/ Foot ADD Dry/Water Wheel(s) & Plant Punches as needed ADD Timing Bars IF needed