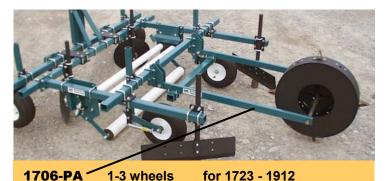

Standard frames for Mulch Layers feature maximum 24" row spacing. Wider frames can be customized to Mulch Layer.

1-4 wheels

1-4 wheels

for 2133 - 2333 - 2212

for 4333 - 4612

2006-PA

4006-PA