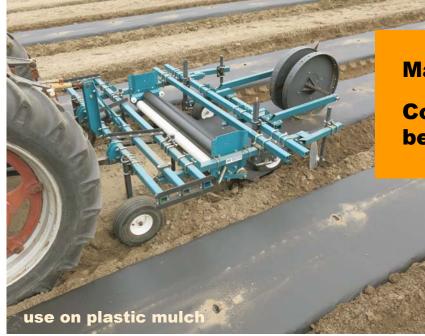

## **DRY WHEEL PUNCHERS**

## **Mark rows / plant locations**

## Combine with bed shapers & mulch layers

Punch plant holes through plastic or in bare soil. Mount behind other machinery or on it's own toolbar.

Like Water Wheels, "Dry Wheels" have various plant spacing patterns for bolt-on punches but feature a single panel since these do not carry water.