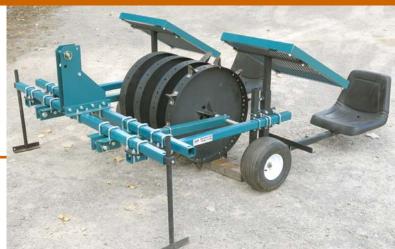

## Ideal for garlic growers Fully adjustable Customize!

Smaller growers get a big bank for the buck with the features needed to get off your feet and plant garlic and onions. 2" square toolbar frame. Square 2-foot racks. Ball bearing gauge wheels.

- Up to 6 Dry Wheels or Water Wheels
- Two seats & two racks
- Category 1 hitch
- Fully adjustable frame, racks, seats

Equip with the number of puncher wheels needed to match your row system. Utilize compact tractors - or larger.

Any garlic planter can be equipped with dry wheels or water wheels. Water wheels are heavier, which may be beneficial with larger punches.