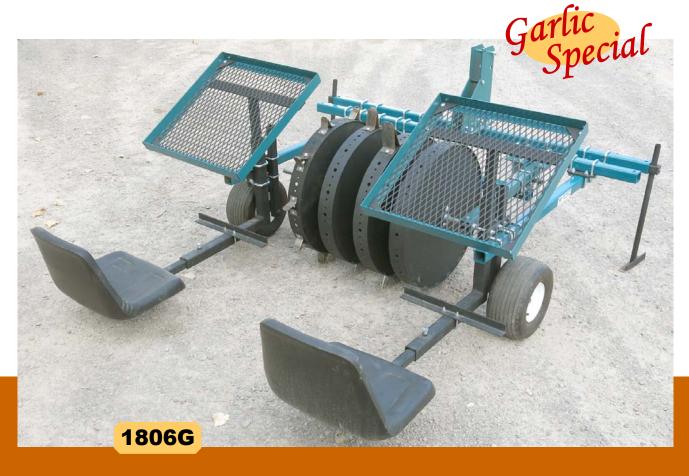

## Ideal for garlic growers Fully adjustable Customize!

Smaller growers get a big bank for the buck with the features needed to get off your feet and plant garlic and onions. 2" square toolbar frame. Square 2-foot racks. Ball bearing gauge wheels.

- Up to 6 Dry Wheels or Water Wheels
- Two seats & two racks
- Category 1 hitch
- Fully adjustable frame, racks, seats

Equip with the number of puncher wheels needed to match your row system. Utilize compact tractors - or larger.

Any garlic planter can be equipped with dry wheels or water wheels. Water wheels are heavier, which may be beneficial with larger punches.