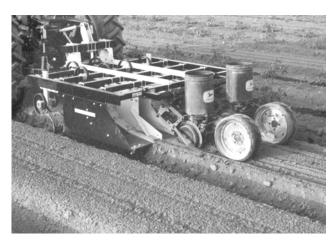

Model 71

Custom toolbars available to mount planter units behind bed shapers

Custom toolbars available for small-farm planter set-ups

The original Model 71 planter unit, now manufactured by Yetter Mfg Co., is an economical, dependable and adaptable alternative to vacuum-type planters.

Many seed plates are available. The seed plate design is particularly suitable for coated seeds. Seed plates from Lincoln Ag Products are compatible.

The drive mechanism for each unit is self-contained, allowing easy row spacing set-up and avoiding complex and expensive drive drains. Mount on many toolbars.