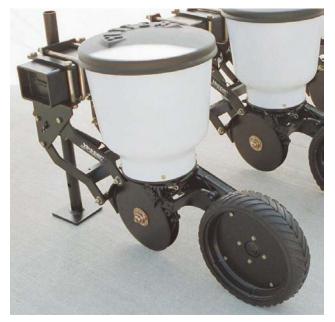

Model 71

Custom toolbars available to mount planter units behind bed shapers

Custom toolbars available for small-farm planter set-ups

The original Model 71 planter unit, now manufactured by Yetter Mfg Co., is an economical, dependable and adaptable alternative to vacuum-type planters.

Many seed plates are available. The seed plate design is particularly suitable for coated seeds. Seed plates from Lincoln Ag Products are compatible.

The drive mechanism for each unit is self-contained, allowing easy row spacing set-up and avoiding complex and expensive drive drains. Mount on many toolbars.