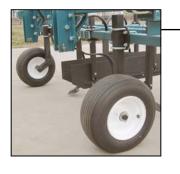

| 674 Series                  |                           |
|-----------------------------|---------------------------|
| Gauge Wheels, 16x650-8, L&R |                           |
| 21674                       | for 2" square toolbar     |
| 26674                       | for 2-1/2" square toolbar |

Series 674 features conventional 4-bolt trailer hubs for heavy service or buyers who want the best. 668 and 674 have 16x650-8 (16" diameter) tires, a more compact size for this toolbar systems. Series 882 is the same as 674 but features 18x850-8 (18" diameter) tires for larger 4000 Series Cultivators or more floatation.