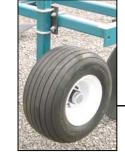

#### ADD to complete Cultivator

| 668 Series             |           |
|------------------------|-----------|
| Gauge Wheels, 16x650-8 | , L&R     |
| 21668 for 2" square    | e toolbar |

Series 668 is an economical lowacreage wheel with ball bearings for 2000 Series Category-1 Models. Grease once a year and they'll last forever on a small farm.

Series 674 features conventional 4-bolt trailer hubs for heavy service or buyers who want the best. 668 and 674 have 16x650-8 (16" diameter) tires, a more compact size for this toolbar systems. Series 882 is the same as 674 but features 18x850-8 (18" diameter) tires for larger 4000 Series Cultivators or more floatation.