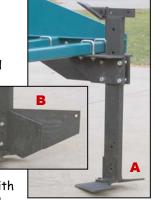

Series 327 is a handy reversible shank for small-farm equipment. Mount wide shovels on one end for tillage or furrowing. Turn the shank over to use a Ripper Point in harder soils. Also set-up a Bed Lifter or Mulch Lifter with Ripper Shanks.  $1-1/4 \times 3$  shank features shear bolts at the mounting brackets.

#### 327 Series

Furrow/Ripper Shank Asby, 1-1/4 x 3, Ext-Mount

20327L Left -- for 2-bar x 2" square toolbar

**25327R** Right -- for 2-bar x 2-1/2" sq toolbar

Flat-Mount Shovel. 12"

ADD as needed

**17836** Flat-Mount Shovel, 10"

**B** 17676 Furrow Wing Pkg

18837

C 17179 Ripper Point, 1-1/2

> 19353 Lifter Sweep, Left

19354 Lifter Sweep, Right

D 19190 Lifter Sweep & Heave Plate Pkg