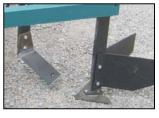

### Flat Cultivator Shank / Side Knives

This heavy  $1 \times 2-1/2$  cultivator shank is available for Side Knives, which is a heavy version of the Crescent Hoe to cultivate bed sides. Mount in front of Furrow Shanks for complete furrow cultivation. Crescent Hoes should

be more than sufficient in most applications but rocks or possibly compaction or heavier weed growth or personal preference may favor a heavier shank.

## 212 Series

Cultivator Shank, 1 x 2-1/2, & Mid-Mount

20212 -- for 2-bar x 2" square toolbar

25212 -- for 2-bar x 2-1/2" sq toolbar

**ADD** Knife

18247 Side Knife, Left

18248 Side Knife, Right