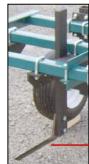

# **Furrow / Ripper Shanks**

Cultivators for raised beds can work furrows, bed sides and the bed top all at once while rebuilding bed

corners - a raised bed cultivator. Furrow Shanks are heavier to work in compacted furrows, in the tractor wheel track, A wide 10" or 12" shovel covers the wheel width. Add furrow wings to set-up a complete furrowing attachment. For wider furrows,

the furrow shanks can be moved closer to the bed with only the inside Furrow Wings installed to rebuild bed corners. Furrow wings are ideal to center cultivators on the bed for precision cultivation. No guide wheels or expensive electronics needed.

Series 327 is a handy reversible shank for small-farm equipment. Mount wide shovels on one end for tillage or furrowing. Turn the shank over to use a Ripper Point in harder soils. Also set-up a Bed Lifter or Mulch Lifter with Ripper Shanks.  $1-1/4 \times 3$  shank features shear bolts at the mounting brackets.