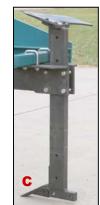

Series 327 is a handy reversible shank for small-farm equipment. Mount wide shovels on one end for tillage or furrowing. Turn the shank over to use a Ripper Point in harder soils. Also set-up a Bed Lifter or Mulch Lifter with Ripper Shanks.  $1-1/4 \times 3$  shank features shear bolts at the mounting brackets.

#### 327 Series

Furrow/Ripper Shank Asby, 1-1/4 x 3, Ext-Mount

20327L Left -- for 2-bar x 2" square toolbar

**25327R** Right -- for 2-bar x 2-1/2" sq toolbar

Flat-Mount Shovel. 12"

ADD as needed

**17836** Flat-Mount Shovel, 10"

**B** 17676 Furrow Wing Pkg

18837

C 17179 Ripper Point, 1-1/2

> 19353 Lifter Sweep, Left

19354 Lifter Sweep, Right

D 19190 Lifter Sweep & Heave Plate Pkg