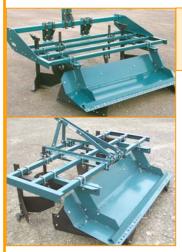

# **Multi-Tool Kits**

These attachment packages show basic ways to set-up different machines with the same toolbar. Mechanize on a budget or maximize investment if you question machinery used only one or two days a year. This is for mechanic-types that can trade money for time. Keep simple set-up diagrams and change-over time for most equipment tends to be under 30 minutes.

As you progress, invest in additional toolbars to set-up dedicated machines.

Toolbar Cultivators are essentially one large Multi-Tool Kit, with many Cultivator attachments that can be used to set-up different equipment. Additional attachments are listed for Mulch Lifters, Bed Shaper, Bed Lifters and Disk Bedders. Add as needed.