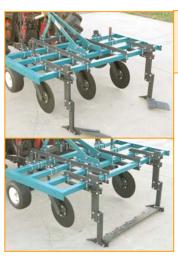

**Bed Shaper** 

**Attachments** 

for 2360 - 2460 - 2370 - 2470

(1) 20327L Furrow/Ripper Shank

(1) 20327R Furrow/Ripper Shank

(2) 17836 Flat-Mount Shovel, 10"

(1) 19321 Bed Height Comp Pkg

(1) 19303 Bed Height Pkg, 3" or 4" (1) 19305 Bed Height Pkg, 5" or 6"

Components as needed:

(2) 17676 Furrow Wing

(2) 20116 Hilling Disk, 16"

(1) 20417 Shaper Pan Asby

Re-use hitch, toolbar frame

Re-use hitch, toolbar frame, gauge wheels

Part numbers are itemized on price list

### **Bed Shaper Attachments**

for 4460 - 4470

Components as needed:

- (2) 20366 Furrow Shank
- (2) 19898 Furrow Wing
- (2) 18837 Flat-Mount Shovel, 12"
- (2) 25316 Ridging Disk, 16"
- (1) 25417 Shaper Pan Asby
- (1) 19321 Bed Height Comp Pkg
- (1) 19303 Bed Height Pkg, 3" or 4"
- (1) 19305 Bed Height Pkg, 5" or 6" (1) 19307 Bed Height Pkg, 7" or 8"
- (1) 19309 Bed Height Pkg, 9" or 10