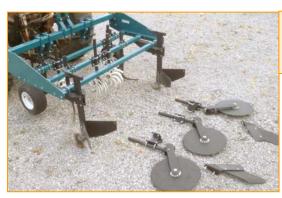

#### Mulch Lifter / Bed Lifter **Attachments**

for 2360 - 2460 - 2370 - 2470

Components as needed:

- (2) 20223 Coulter for Lifters
- (1) 20213 Coulter
- (1) 20327L Ripper/Furrow Shank
- (1) 20327R Ripper/Furrow Shank
- (2) 17179 Ripper Point
- (2) 19190 Lifter Sweep

& Heave Plate Pkg

- (1) 19742 Lifter Blade, 42"
- (1) 19748 Lifter Blade, 48"
- (2) 30437 Parking Stand w/ Foot

Re-use hitch, toolbar frame, gauge wheels

## Mulch Lifter / Bed Lifter Attachments

for 4460 - 4470

Components as needed:

- (3) 25217 Coulter
- (3) 17252 Coulter Blade, 18"
- (2) 19170 Ripper Shank Bottom
- (2) 25365 Ripper Shank
- (2) 17179 Ripper Point
- (2) 19190 Lifter Sweep

& Heave Plate Pkg

- (1) 19736 Lifter Blade, 36"
- (1) 19742 Lifter Blade, 42"
- (1) 19748 Lifter Blade, 48"
- (1) 19754 Lifter Blade, 54"
- (2) 40437 Parking Stand w/ Foot

Re-use hitch, toolbar frame