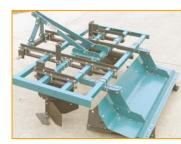

**Bed Shaper** 

**Attachments** 

for 2360 - 2460 - 2370 - 2470

(1) 20327L Furrow/Ripper Shank

(1) 20327R Furrow/Ripper Shank

(2) 17836 Flat-Mount Shovel, 10"

(1) 19321 Bed Height Comp Pkg

(1) 19303 Bed Height Pkg, 3" or 4" (1) 19305 Bed Height Pkg, 5" or 6"

Components as needed:

(2) 17676 Furrow Wing

(2) 20116 Hilling Disk, 16"

(1) 20417 Shaper Pan Asby

Re-use hitch, toolbar frame

Re-use hitch, toolbar frame, gauge wheels

Part numbers are itemized on price list