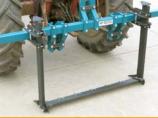

## TOOLBAR CULTIVATORS 11-1

## **Multi-Tool Kits**

Open-Center Hitches offer two toolbars in one. Use the toolbar frame for bed shapers and cultivators. Use the heavier front toolbar for deeper tillage or primary field equipment like Disk Bedders, Rippers or Bed Lifters.



Re-use hitch, hitch toolbar



Re-use hitch, hitch toolbar

## **Ripper / Bed Lifter Attachments** for 2370 - 2470

Components as needed:

- (2) 30367 Ripper/Furrow Shank
- (2) 17179 Ripper Point(1) 19742 Lifter Blade, 42"
- (1) 19742 Lifter Blade, 42 (1) 19748 Lifter Blade, 48"
- (2) 30437 Parking Stand w/ Foot



Re-use hitch, hitch toolbar

## Ripper / Bed Lifter Attachments for 4470

1 470

- Components as needed:
- (2) 40455 Ripper Shank(2) 18589 Ripper Point
- (1) 19736 Lifter Blade, 36"
- (1) 19736 Lifter Blade, 36 (1) 19742 Lifter Blade, 42"
- (1) 19742 Lifter Blade, 42 (1) 19748 Lifter Blade, 48"
- (1) 19754 Lifter Blade, 48 (1) 19754 Lifter Blade, 54"
- (2) 40437 Parking Stand w/ Foot



Re-use hitch, toolbar frame

Re-use hitch, toolbar frame

ne 25101 Multi-Tool Disk Bedder Kit

(1) 30653 Disk Gangs

(4) 1