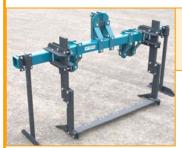

## TOOLBAR CULTIVATORS 11-1

## **Multi-Tool Kits**

Open-Center Hitches offer two toolbars in one. Use the toolbar frame for bed shapers and cultivators. Use the heavier front toolbar for deeper tillage or primary field equipment like Disk Bedders, Rippers or Bed Lifters.



Re-use hitch, hitch toolbar



Re-use hitch, hitch toolbar

## **Ripper / Bed Lifter Attachments** for 2370 - 2470

Components as needed:

- (2) 30367 Ripper/Furrow Shank
- (2) 17179 Ripper Point(1) 19742 Lifter Blade, 42"
- (1) 19742 Lifter Blade, 42 (1) 19748 Lifter Blade, 48"
- (2) 30437 Parking Stand w/ Foot



Re-use hitch, hitch toolbar

## Ripper / Bed Lifter Attachments for 4470

1 470

- Components as needed:
- (2) 40455 Ripper Shank(2) 18589 Ripper Point
- (1) 19736 Lifter Blade, 36"
- (1) 19736 Lifter Blade, 36 (1) 19742 Lifter Blade, 42"
- (1) 19742 Lifter Blade, 42 (1) 19748 Lifter Blade, 48"
- (1) 19754 Lifter Blade, 48 (1) 19754 Lifter Blade, 54"
- (2) 40437 Parking Stand w/ Foot



Re-use hitch, toolbar frame

Re-use hitch, toolbar frame

ne 25101 Multi-Tool Disk Bedder Kit

(1) 30653 Disk Gangs

(4) 15046 Disk Blade, 22"

Multi-Tool Disk Bedder Kit

for 4470

23101

for 2370 - 2470

Kit includes:

*Kit includes:* (1) 40753 Disk Gangs (4) 18044 Disk Blade, 24"

800-526-6791 \* 419-659-2162 \* www.buctraco.com \* buckeyetractor@bright.net