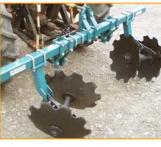

for 2370 - 2470

Kit includes:

*Kit includes:* (1) 40753 Disk Gangs (4) 18044 Disk Blade, 24"

800-526-6791 \* 419-659-2162 \* www.buctraco.com \* buckeyetractor@bright.net