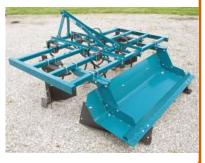

Finish primary beds **Cultivate existing beds Re-work** stale beds

Model 2331-T is one component to a primary bedding or permanent bedding system. Tillage tines loosen the top of existing beds for final shaping or re-shaping. The 4-bar toolbar frame offers additional space for tillage tines and drip tape applicators, which can handle light residue.

**BED SHAPER** w/ TILLAGE

- 4 to 8-inch bed height
- Adjustable 24 to 54-inch bed top width
- Adjustable 16 to 30-inch furrow width
- Adjustable 54 to 72-inch furrow spacing
- 45 PTO-HP rating
- For 30 to 45 HP tractors
- Category-1 hitch