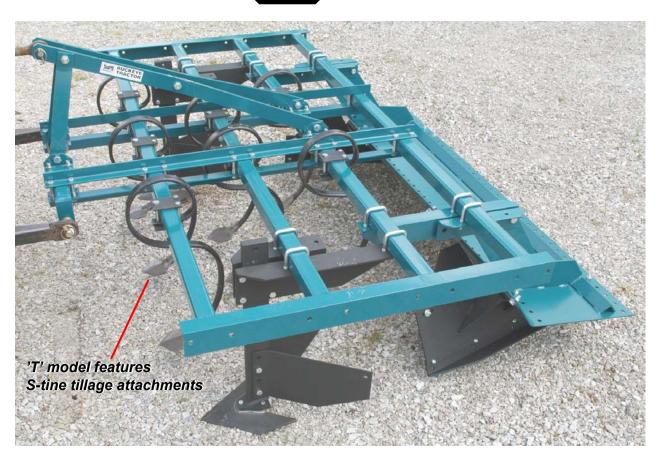

Finish primary beds **Cultivate existing beds Re-work** stale beds

Model 2331-T is one component to a primary bedding or permanent bedding system. Tillage tines loosen the top of existing beds for final shaping or re-shaping. The 4-bar toolbar frame offers additional space for tillage tines and drip tape applicators, which can handle light residue.

**BED SHAPER** w/ TILLAGE

- 4 to 8-inch bed height
- Adjustable 24 to 54-inch bed top width
- Adjustable 16 to 30-inch furrow width
- Adjustable 54 to 72-inch furrow spacing
- 45 PTO-HP rating
- For 30 to 45 HP tractors
- Category-1 hitch