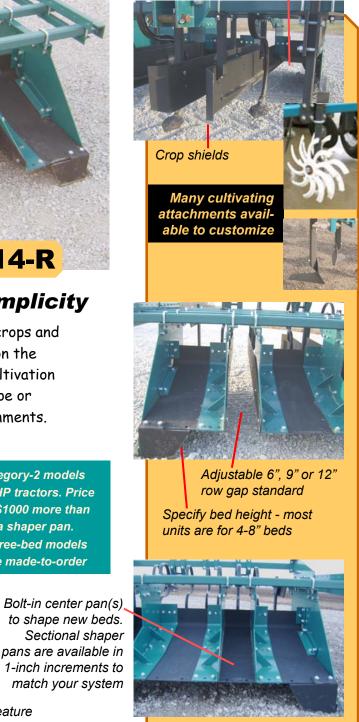

## **ROW CROP BED SHAPER**



## Precision cultivation ... with simplicity

This rugged, versatile bed shaper cultivates row crops and lightly re-finishes the bed top. With depth control on the shaper pan, little adjustment is needed for a fine cultivation and re-shaping of beds and furrows. Also use to shape or cultivate beds before planting with additional attachments.



Loosen compaction in furrows. Shanks have shear-bolt safety feature

## **Rolling soil action**

S-tines loosen soil in front of shaper pan without disturbing row crops Soil rolls and re-firms under pan and buries weeds



## 800-526-6791 🔆 419-659-2162 🔆 www.buctraco.com 🔆 buckeyetractor@bright.net

Three-bed models are made-to-order