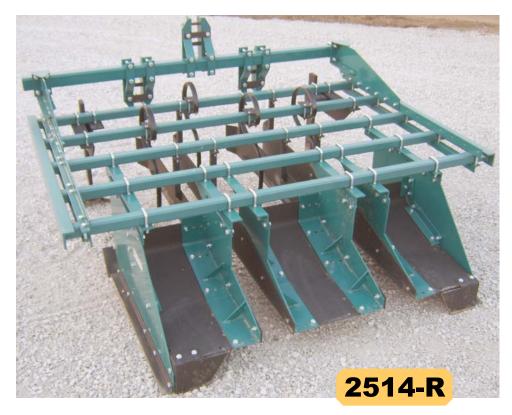

## **ROW CROP BED SHAPER**

## Precision cultivation ... with simplicity

This rugged, versatile bed shaper cultivates row crops and lightly re-finishes the bed top. With depth control on the shaper pan, little adjustment is needed for a fine cultivation and re-shaping of beds and furrows. Also use to shape or cultivate beds before planting with additional attachments.

## **Rolling soil action**

S-tines loosen soil in front of shaper pan without disturbing row crops Soil rolls and re-firms under pan and buries weeds