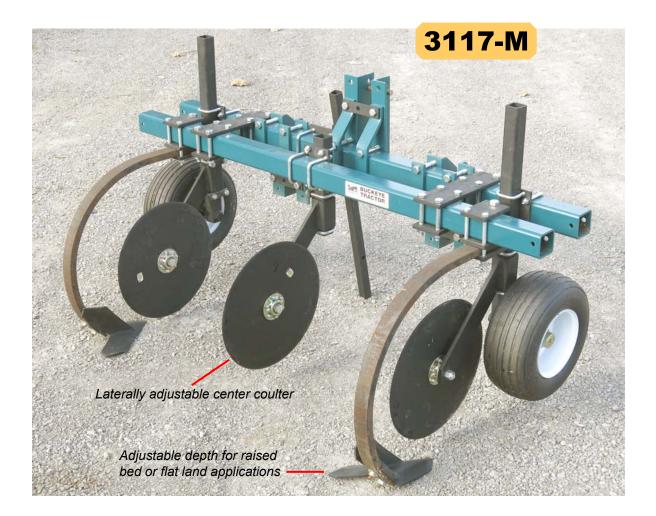

## Mulch lifter for the fresh-market farm

Model 3117-M is a bare-bones Mulch Lifter for an exceptional price. Plastic removal is generally not a high power job and this model makes quick work of an essential plastic removal step with 30-45 HP tractors.

- Adjustable for 3 to 5-ft mulch width
- 3" square toolbars
- Category-1 hitch
- 45 PTO-HP rating / for 30-45 HP tractors