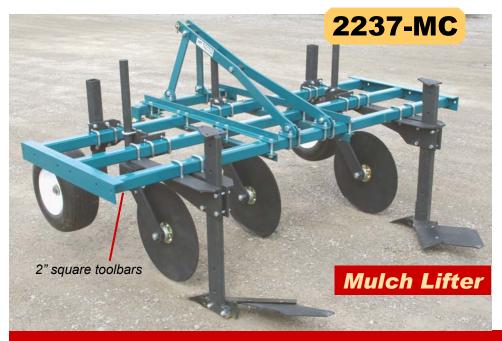

Model 2237-MC is rated similar to the 3117-M but built on a cultivator toolbar. Put the versatile 3-bar frame to work loosening plastic mulch after harvest then again next spring uprooting weeds between mulch rows.

## 2 machines in 1 -- For tillage between mulch rows OR removal of mulch

**Cultivator-style toolbar** 

3-bar welded toolbar frame

45 PTO-HP rating | for 30-45 HP tractors

Category-1 hitch

Reversible shank provides use of broad cultivator sweep or narrow ripper point

More cultivation possibilities

The 'MC" Package includes (2) row spiders, which are ideal for shallow cultivation near buried mulch

Bed Shaper Kit