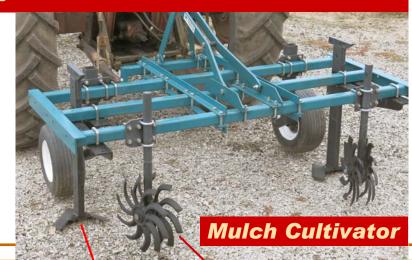

## 2 machines in 1 -- For tillage between mulch rows OR removal of mulch

**Cultivator-style toolbar** 

3-bar welded toolbar frame

45 PTO-HP rating | for 30-45 HP tractors

Category-1 hitch

Reversible shank provides use of broad cultivator sweep or narrow ripper point

More cultivation possibilities

The 'MC" Package includes (2) row spiders, which are ideal for shallow cultivation near buried mulch

Bed Shaper Kit