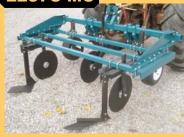

Model 2237-MC is rated similar to the 3117-M but built on a cultivator toolbar. Put the versatile 3-bar frame to work loosening plastic mulch after harvest then again next spring uprooting weeds between mulch rows.

## 2 machines in 1 -- For tillage between mulch rows OR removal of mulch

**Cultivator-style toolbar** 

3-bar welded toolbar frame

45 PTO-HP rating | for 30-45 HP tractors

Category-1 hitch

Reversible shank provides use of broad cultivator sweep or narrow ripper point

More cultivation possibilities

The 'MC" Package includes (2) row spiders, which are ideal for shallow cultivation near buried mulch

Bed Shaper Kit