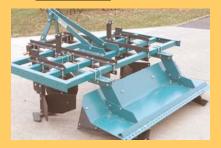

Model 4437-MC is built on a heavier Category-2 cultivator toolbar frame. This is rated similar to 5127-M. The 'MC" package includes attachments to loosen mulch PLUS a few more attachments to cultivate between mulch rows.

2 machines in 1 -- For tillage between mulch rows OR removal of mulch

Cultivator-style toolbar

4-bar welded toolbar frame

60 PTO-HP rating | for tractors up to 60 HP

Category-2 hitch





Optional open-center hitch

2-wheel spiders are included — with the 'MC' package for conventional mulch row spacing. 4 and 5-wheel row spiders are also available to cultivate wider paths between mulch rows

More cultivation possibilities -A wide variety of attachments are available for row crop cultivation on raised beds or flat beds



Bed Shaper Kit