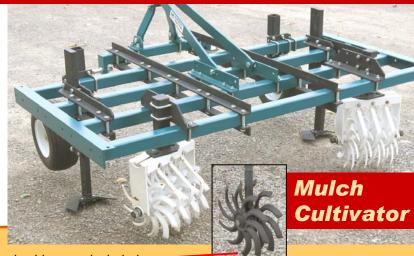

2-wheel spiders are included — with the 'MC' package for conventional mulch row spacing. 4 and 5-wheel row spiders are also available to cultivate wider paths between mulch rows

More cultivation possibilities -A wide variety of attachments are available for row crop cultivation on raised beds or flat beds