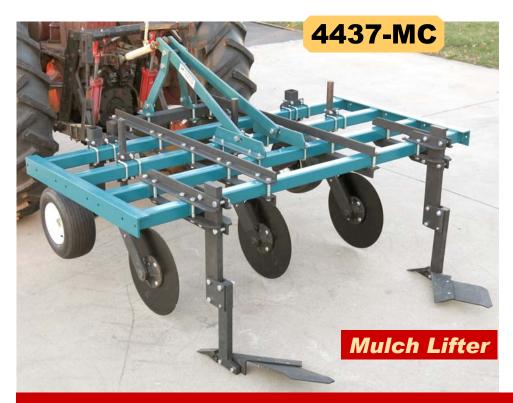

Model 4437-MC is built on a heavier Category-2 cultivator toolbar frame. This is rated similar to 5127-M. The 'MC" package includes attachments to loosen mulch PLUS a few more attachments to cultivate between mulch rows.

2 machines in 1 -- For tillage between mulch rows OR removal of mulch

Cultivator-style toolbar

4-bar welded toolbar frame

60 PTO-HP rating | for tractors up to 60 HP

Category-2 hitch

Optional open-center hitch