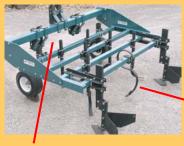

2-wheel spiders are included — with the 'MC' package for conventional mulch row spacing. 4 and 5-wheel row spiders are also available to cultivate wider paths between mulch rows

More cultivation possibilities -A wide variety of attachments are available for row crop cultivation on raised beds or flat beds