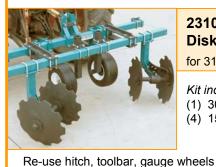

As you progress, invest in additional toolbars to set-up dedicated machines.

23101

**Disk Bedder Kit** for 3120 - 3" square toolbar

Kit includes: (1) 30652-14 Disk Gang Set (4) 15046 Disk Blade, 22"

Re-use hitch, toolbars, gauge wheels

Re-use hitch, toolbars, gauge wheels

Part numbers are itemized on price list