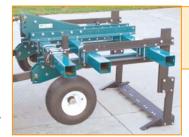

## 25101 Multi-Tool Disk Bedder Kit

for 5320 - 5520 - 4" square toolbar

Kit includes: (1) 40752-14 Disk Gang Set (4) 18044 Disk Blade, 24"

25337-M Multi-Tool Mulch Lifter Kit

for 5320 - 5520

Kit includes:

- (3) 40217 Coulter Arm Asby
- (3) 17252 Coulter Blade
- (2) 40455 Ripper Shank
- (1) 19190 Lifter Sweeps
  - & Heave Plates

Re-use hitch. toolbar. gauge wheels