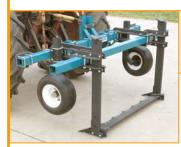

## Ripper / Bed Lifter Attachments for 3120

Components as needed:

- (2) 30367 Ripper/Furrow Shank Asby
- (2) 17179 Ripper Point
- (1) 19742 Lifter Blade Asby, 42"
- (1) 19748 Lifter Blade Asby, 48"
- (2) 30437 Parking Stand w/ Foot

Re-use hitch, toolbars, gauge wheels

**Ripper / Bed Lifter** Attachments

for 5320 - 5520

Components as needed:

- (2) 40455 Ripper Shank Asby
- (2) 18589 Ripper Point
- (1) 19736 Lifter Blade Asby, 36"
- (1) 19742 Lifter Blade Asby, 42"
- (1) 19748 Lifter Blade Asby, 48"
- (1) 19754 Lifter Blade Asby, 54"
- (2) 40437 Parking Stand w/ Foot